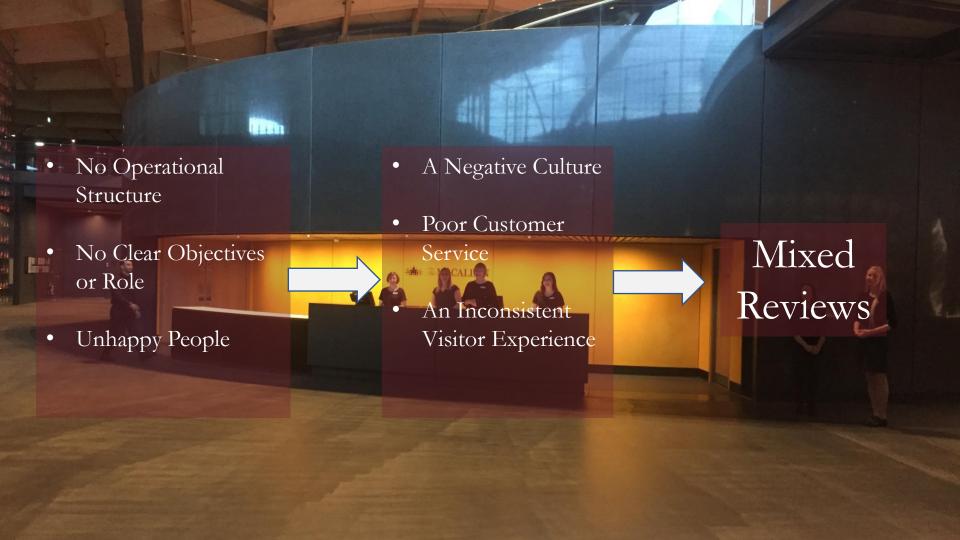

The Macallan as the Ultimate Scottish Luxury House.

Underpinned by an active statement of our commitment to sustainability, giving more to our community and managing the Estate for our future legacy

Onstage means you are in front of a guest. The guest can see you or hear you, or otherwise take in what you are doing.

You are a part of their experience at that moment.

Backstage means you're not in front of the guest. They can't see you or hear you.....

• but you're still part of their customer experience.