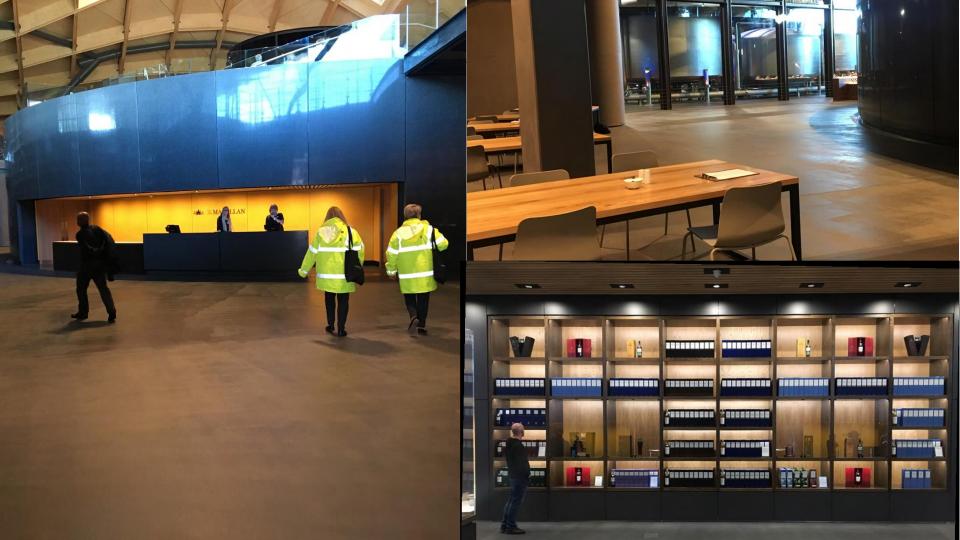

The Macallan as the Ultimate Scottish Luxury House.

Underpinned by an active statement of our commitment to sustainability, giving more to our community and managing the Estate for our future legacy

Onstage means you are in front of a guest. The guest can see you or hear you, or otherwise take in what you are doing.

You are a part of their experience at that moment.

Backstage means you're not in front of the guest. They can't see you or hear you.....

• but you're still part of their customer experience.